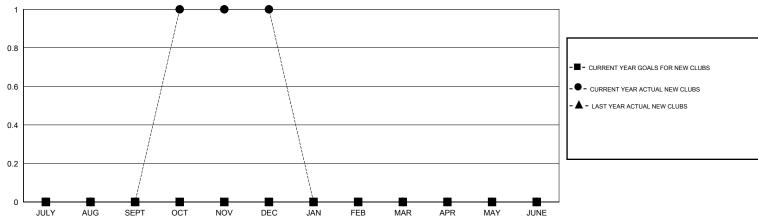

## District 321A3

Results as of: 12/31/2016

GMT: V S Kukreja LOCATION INDIA GMT CA 6

| Clubs                                 |                  |             |                  | Members          |                                       |                    |                                     |                    |                  |
|---------------------------------------|------------------|-------------|------------------|------------------|---------------------------------------|--------------------|-------------------------------------|--------------------|------------------|
| RESULTS FOR 2016-2017                 |                  |             |                  |                  | RESULTS FOR 2016-2017                 |                    |                                     |                    |                  |
| QUARTER                               | NEW CLUB<br>GOAL | NEW CLUBS   | DROPPED<br>CLUBS | NET<br>GAIN/LOSS | QUARTER                               | NEW MEMBER<br>GOAL | CHARTER AND<br>NEW MEMBERS<br>ADDED | DROPPED<br>MEMBERS | NET<br>GAIN/LOSS |
| JULY/AUG/SEPT OCT/NOV/DEC JAN/FEB/MAR | 0<br>0<br>0      | 0<br>1<br>0 | 2<br>2<br>0      | -2<br>-1<br>0    | JULY/AUG/SEPT OCT/NOV/DEC JAN/FEB/MAR | 0<br>0<br>0        | 91<br>58<br>0                       | 94<br>110<br>0     | -3<br>-52<br>0   |
| APR/MAY/JUNE                          | 0                | 0           | 0                | 0                | APR/MAY/JUNE                          | 0                  | 0                                   | 0                  | 0                |