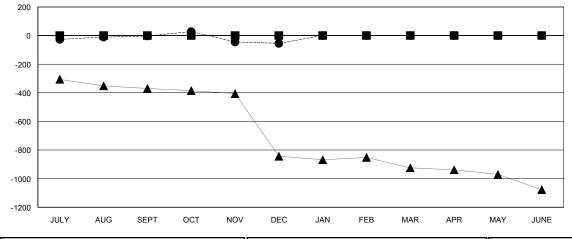

## District 321A3

Results as of: 12/31/2016

GMT: V S Kukreja LOCATION INDIA GMT CA 6

| Clubs                                 |                  |             |                  | Members          |                                       |                    |                                     |                    |                  |
|---------------------------------------|------------------|-------------|------------------|------------------|---------------------------------------|--------------------|-------------------------------------|--------------------|------------------|
| RESULTS FOR 2016-2017                 |                  |             |                  |                  | RESULTS FOR 2016-2017                 |                    |                                     |                    |                  |
| QUARTER                               | NEW CLUB<br>GOAL | NEW CLUBS   | DROPPED<br>CLUBS | NET<br>GAIN/LOSS | QUARTER                               | NEW MEMBER<br>GOAL | CHARTER AND<br>NEW MEMBERS<br>ADDED | DROPPED<br>MEMBERS | NET<br>GAIN/LOSS |
| JULY/AUG/SEPT OCT/NOV/DEC JAN/FEB/MAR | 0<br>0<br>0      | 0<br>1<br>0 | 2<br>2<br>0      | -2<br>-1<br>0    | JULY/AUG/SEPT OCT/NOV/DEC JAN/FEB/MAR | 0<br>0<br>0        | 91<br>58<br>0                       | 94<br>110<br>0     | -3<br>-52<br>0   |
| APR/MAY/JUNE                          | 0                | 0           | 0                | 0                | APR/MAY/JUNE                          | 0                  | 0                                   | 0                  | 0                |